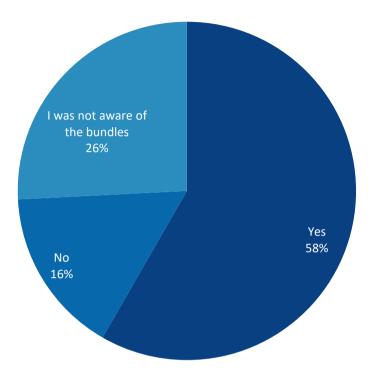

## Do you utilize the Archived Webinar Bundles?

| Value                          | Percent | Count |
|--------------------------------|---------|-------|
| Yes                            | 58.3%   | 88    |
| No                             | 15.9%   | 24    |
| I was not aware of the bundles | 25.8%   | 39    |
|                                | Totals  | 151   |