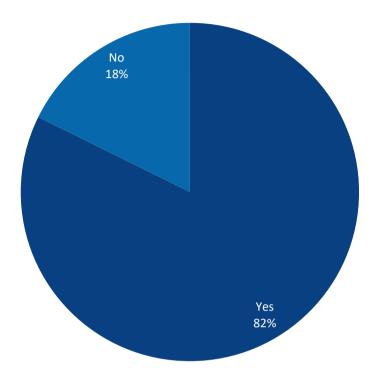

## Report: NEO-RLS Membership Needs Survey 2023

Northeast Ohio Regional Library System

School | Public | Academic | Special Maximizing Library Potential Together www.neo-rls.org Do the current academies fulfill your needs? We currently offer: Customer Service Academy Leadership Academy New Supervisors Academy

| Value | Percent | Count |
|-------|---------|-------|
| Yes   | 82.3%   | 121   |
| No    | 17.7%   | 26    |
|       | Totals  | 147   |

Do you prefer to take an academy/series or standalone training?