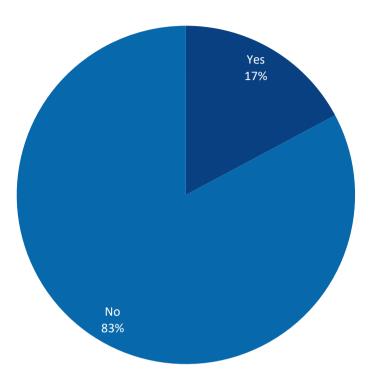

Have you used the DEIA Resources Page?

| Value | Percent | Count |
|-------|---------|-------|
| Yes   | 17.2%   | 26    |
| No    | 82.8%   | 125   |
|       | Totals  | 151   |

Do you utilize vendor discounts?