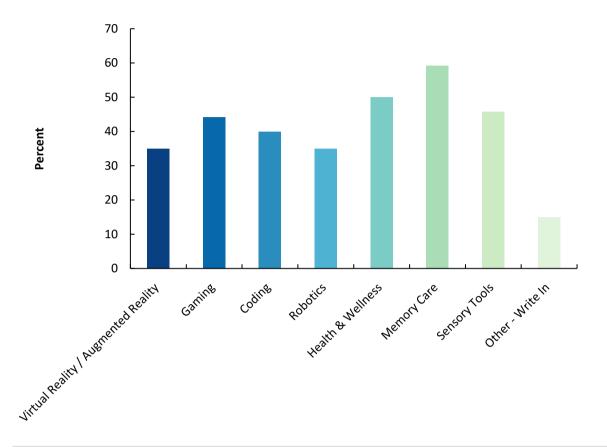

What areas of technology would you like to see offered or updated in our Circulating Tech Kits? Select all that apply.

| Value                                  | Percent | Count |
|----------------------------------------|---------|-------|
| Virtual Reality / Augmented<br>Reality | 35.0%   | 42    |
| Gaming                                 | 44.2%   | 53    |
| Coding                                 | 40.0%   | 48    |
| Robotics                               | 35.0%   | 42    |
| Health & Wellness                      | 50.0%   | 60    |
| Memory Care                            | 59.2%   | 71    |
| Sensory Tools                          | 45.8%   | 55    |