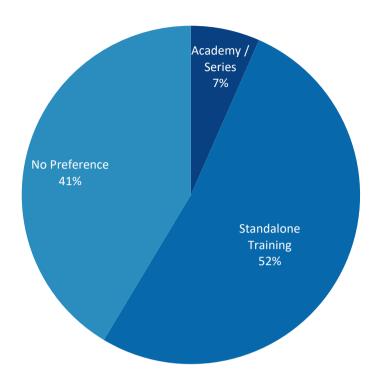

| Value | Percent | Count |
|-------|---------|-------|
| Yes   | 82.3%   | 121   |
| No    | 17.7%   | 26    |
|       | Totals  | 147   |

Do you prefer to take an academy/series or standalone training?

| Value               | Percent | Count |
|---------------------|---------|-------|
| Academy / Series    | 6.6%    | 10    |
| Standalone Training | 52.0%   | 79    |
| No Preference       | 41.4%   | 63    |
|                     | Totals  | 152   |