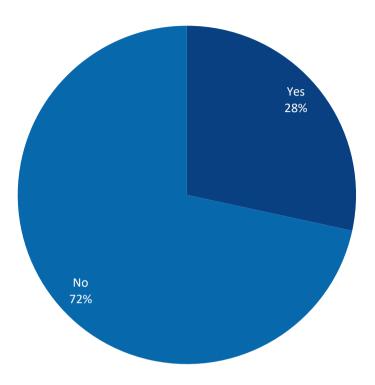

| Value | Percent | Count |
|-------|---------|-------|
| Yes   | 28.4%   | 42    |
| No    | 71.6%   | 106   |
|       | Totals  | 148   |